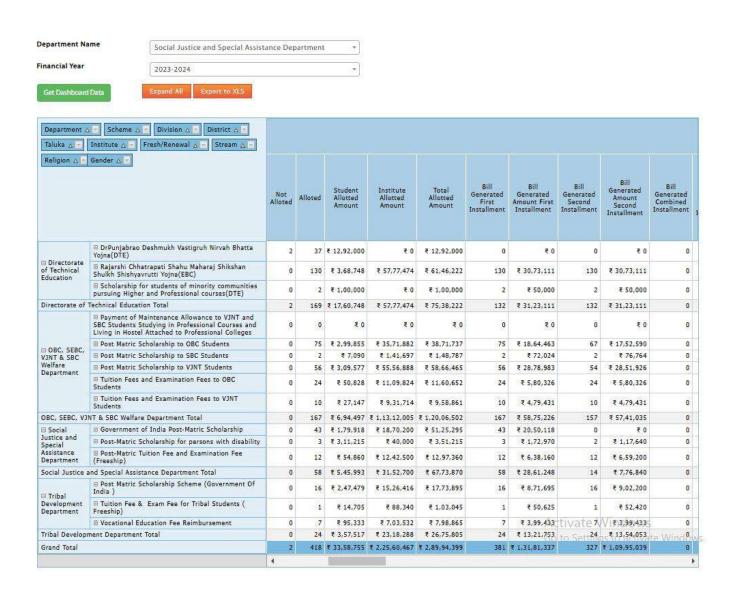

5.1.1 Number of students benefited by scholarships and freeships provided by the Government and Non-Government agencies year wise during year 2023-24

## **Index**

5.1.1.1. List and Sanction letters of beneficiary students in each scheme by Government agencies duly signed by competent authority of academic year 2023-24

| Name of scholarship/Freeship                                                                                                          | <b>Documents</b> |
|---------------------------------------------------------------------------------------------------------------------------------------|------------------|
| List of students of Scholarship/Freeship under the SC/ST/OBC/VJNT/SBC/EBC/Minority /Handicap/PDNBY schemes for the                    | View document    |
| List of SC/ST/OBC/VJNT/SBC/EBC/Minority/Handicap/P DNBY schemes on MahaDBT portal.                                                    | View document    |
| Sanction letter of Government Scholarship/Freeships:<br>SC/ST/OBC/VJNT/SBC/EBC/Minority/Handicap/P DNBY schemes on<br>MahaDBT portal. | View document    |